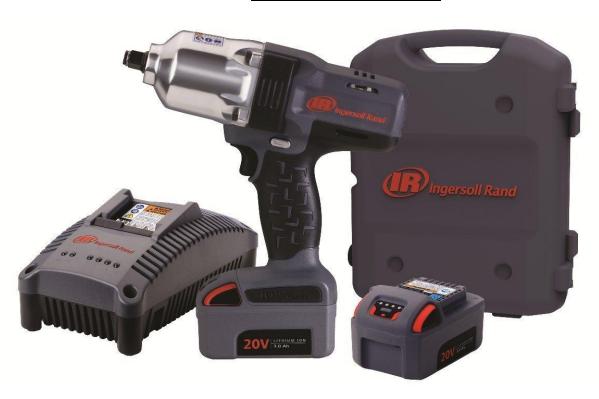

## MODEL OF THE MONTH SEPTEMBER 2018

Ingersoll Rand W7150-K2 1/2-Inch High-Torque Impactool, Charger, 2 Li-ion Batteries and Case Kit <u>Sales Price \$450.00</u>

- Power 1100 ft-lb nut-busting torque from a tool weighing just 6.8 lb best power to weight ratio in its class
- Durability- High-efficiency rare earth magnet motor, high-capacity variable speed trigger, all-metal drive train, and metal-reinforced housing enable this tool to stand up to the toughest jobs
- Comfort Optimized balance combined with an ergonomic handle and soft touch over-molded grip provide increased comfort in extended use
- Long life 20V lithium-ion battery delivers high-charge capacity and low internal impedance for maximum power delivery and run time. Intelligent battery management system (BMS)— provides power-level and current control from the battery to the switch to the motor for optimum efficiency